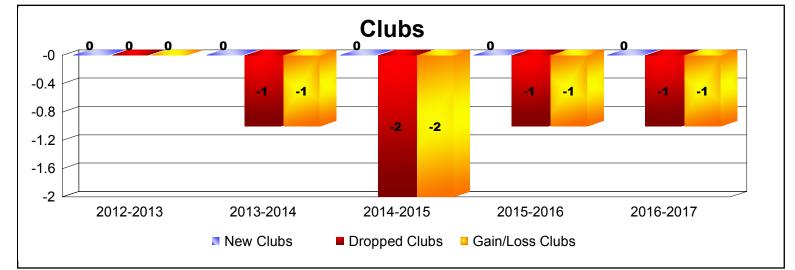

## District 14 C

| Year      | New<br>Clubs | Dropped<br>Clubs | Gain/<br>Loss<br>Clubs | New<br>Members | Charter<br>Members | Reinstate<br>Members | Transfer<br>Members | Total<br>Member<br>Added | Total<br>Members<br>Dropped | Gain/<br>Loss<br>Members |
|-----------|--------------|------------------|------------------------|----------------|--------------------|----------------------|---------------------|--------------------------|-----------------------------|--------------------------|
| 2012-2013 | 0            | 0                | 0                      | 66             | 0                  | 1                    | 6                   | 73                       | -133                        | -60                      |
| 2013-2014 | 0            | -1               | -1                     | 75             | 0                  | 3                    | 18                  | 96                       | -118                        | -22                      |
| 2014-2015 | 0            | -2               | -2                     | 75             | 1                  | 4                    | 15                  | 95                       | -163                        | -68                      |
| 2015-2016 | 0            | -1               | -1                     | 67             | 0                  | 2                    | 4                   | 73                       | -143                        | -70                      |
| 2016-2017 | 0            | -1               | -1                     | 114            | 0                  | 2                    | 5                   | 121                      | -111                        | 10                       |
| Average   | 0            | -1               | -1                     | 79             | 0                  | 2                    | 10                  | 92                       | -134                        | -42                      |