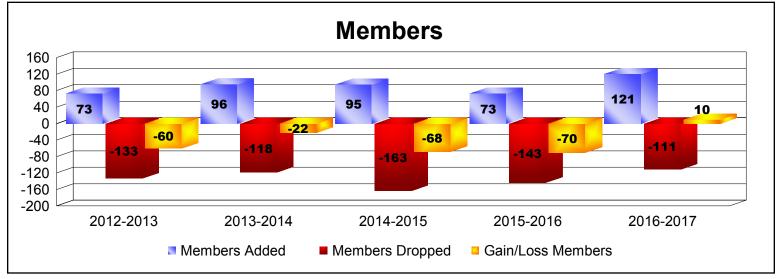

## District 14 C

| Year      | New<br>Clubs | Dropped<br>Clubs | Gain/<br>Loss<br>Clubs | New<br>Members | Charter<br>Members | Reinstate<br>Members | Transfer<br>Members | Total<br>Member<br>Added | Total<br>Members<br>Dropped | Gain/<br>Loss<br>Members |
|-----------|--------------|------------------|------------------------|----------------|--------------------|----------------------|---------------------|--------------------------|-----------------------------|--------------------------|
| 2012-2013 | 0            | 0                | 0                      | 66             | 0                  | 1                    | 6                   | 73                       | -133                        | -60                      |
| 2013-2014 | 0            | -1               | -1                     | 75             | 0                  | 3                    | 18                  | 96                       | -118                        | -22                      |
| 2014-2015 | 0            | -2               | -2                     | 75             | 1                  | 4                    | 15                  | 95                       | -163                        | -68                      |
| 2015-2016 | 0            | -1               | -1                     | 67             | 0                  | 2                    | 4                   | 73                       | -143                        | -70                      |
| 2016-2017 | 0            | -1               | -1                     | 114            | 0                  | 2                    | 5                   | 121                      | -111                        | 10                       |
| Average   | 0            | -1               | -1                     | 79             | 0                  | 2                    | 10                  | 92                       | -134                        | -42                      |